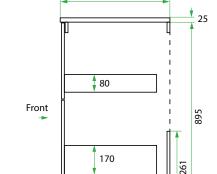

### **TECHNICAL DRAWINGS**

**Front** 

573

16

590

Side

Top Down (with waste)

#### **NOTES**

\*Additional Cost. Kordura top (H 25mm). Accessories not included. Drawing indicates the technical measurement only and is not a reflection of how the product will look. Sizes are nominal only. All drawings in millimeters. Drawings not to scale. June 2023.