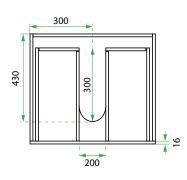

### **TECHNICAL DRAWINGS**

**Front** 

573

16

590

Side

Top Down (with waste)

#### **NOTES**

\*Additional Cost. Kordura top (H 25mm). Accessories not included. Drawing indicates the technical measurement only and is not a reflection of how the product will look. Sizes are nominal only. All drawings in millimeters. Drawings not to scale. June 2023.