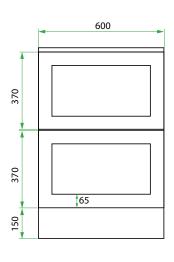

### **TECHNICAL DRAWINGS**

**Front** 

573

16

590

Side

Top Down (with waste)

#### **NOTES**

\*Additional Cost. Kordura top (H 25mm). Accessories not included. Drawing indicates the technical measurement only and is not a reflection of how the product will look. Sizes are nominal only. All drawings in millimeters. Drawings not to scale. June 2023.