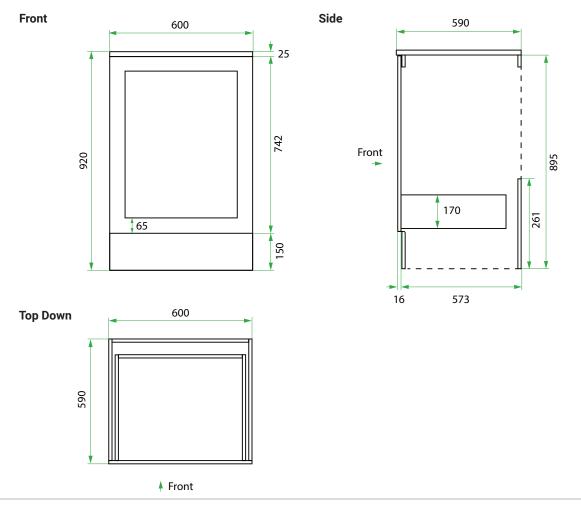

## **TECHNICAL DRAWINGS**

## NOTES

\*Additional Cost. Kordura top (H 25mm). Accessories not included. Drawing indicates the technical measurement only and is not a reflection of how the product will look. Sizes are nominal only. All drawings in millimeters. Drawings not to scale. June 2023.