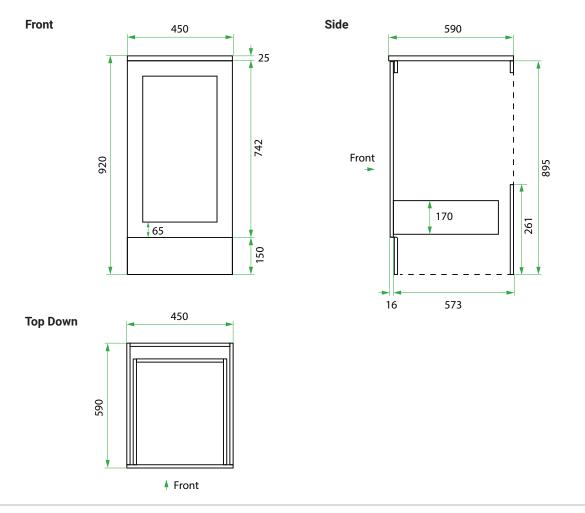

### **TECHNICAL DRAWINGS**

#### NOTES

\*Additional Cost. Kordura top (H 25mm). Accessories not included. Drawing indicates the technical measurement only and is not a reflection of how the product will look. Sizes are nominal only. All drawings in millimeters. Drawings not to scale. June 2023.