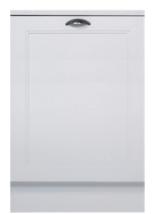

## DESCRIPTION

450 Laundry Cabinet - 1 Drawer

| Dimensions | W 450 x H 920 x D 590 (mm)                                                                                                                                                                                                                                  |
|------------|-------------------------------------------------------------------------------------------------------------------------------------------------------------------------------------------------------------------------------------------------------------|
| Finishes   | Matte English White or Matte Custom Colour Paint*                                                                                                                                                                                                           |
| Kordura    | Standard (White) or Colour* (Carrara Marble,<br>Ariston, Ice Crystal, Peak Stone, Akashi Grey or<br>Black Granite)                                                                                                                                          |
| Handle     | Pull Handle (Chrome, Black, Antique Pewter or<br>Antique Bronze)                                                                                                                                                                                            |
| Origin     | New Zealand made cabinetry                                                                                                                                                                                                                                  |
| Features   | 1 Drawers with soft-close, English Classic routered<br>front in matte painted finish with your choice of pull<br>handle. Choose one of our 7, matte Kordura top<br>finishes (sold per 100mm). See website for all finish<br>colours. Sinks sold separately. |

## PRODUCT CODE

VLUENG45D / VLUENG45DCC