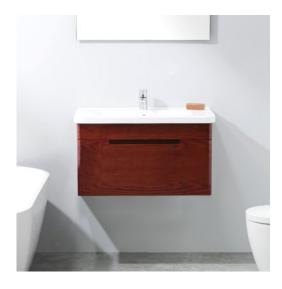

# Michel César

E80WH / E80WHT

DESCRIPTION PRODUCT CODE

Erika Pro 800 Wall-Hung Vanity, 1 Drawer, White / Timber Veneer

#### **FEATURES**

- Dimensions W 800 x H 465 x D 450 mm
- Available painted White, in Timber Veneer\*, or in your choice of paint colour.<sup>^</sup>
- The paint used on our products is polyurethane or UV based. It is five times harder and more durable than lacquer finishes.
- Timber veneer finishes are 100% natural, so each have variations in grain and colour. All come stained and sealed with a protective UV finish.
- Soft-close drawers.
- Italian-made, ceramic top. NZ-made cabinetry.

### **DESCRIPTION**

PRODUCT CODE

Erika Pro 800 Wall-Hung Vanity, 1 Drawer, White / Timber Veneer

E80WH / E80WHT