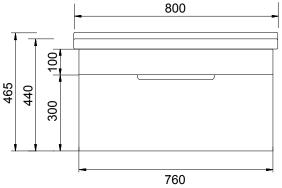

### **TECHNICAL DRAWINGS**

Top

Back

Front

I

Side Section

Top Section of Drawer

## NOTES

Drawing indicates the technical measurement only and is not a reflection of how the unit will look. Sizes are nominal only. All drawings in millimeters. Drawings not to scale.