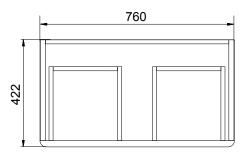

### **TECHNICAL DRAWINGS**

Top

Back

Front

I

Side Section

Top Section of Drawer

## NOTES

Drawing indicates the technical measurement only and is not a reflection of how the unit will look. Sizes are nominal only. All drawings in millimeters. Drawings not to scale.