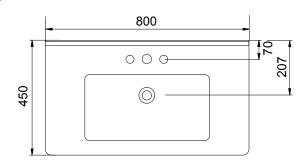

### **TECHNICAL DRAWINGS**

Top

Back

Front

I

Side Section

Top Section of Drawer

## NOTES

Drawing indicates the technical measurement only and is not a reflection of how the unit will look. Sizes are nominal only. All drawings in millimeters. Drawings not to scale.