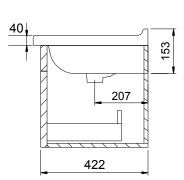

### **TECHNICAL DRAWINGS**

Top

Back

Front

I

Side Section

Top Section of Drawer

## NOTES

Drawing indicates the technical measurement only and is not a reflection of how the unit will look. Sizes are nominal only. All drawings in millimeters. Drawings not to scale.