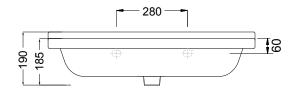

### **TECHNICAL DRAWINGS**

Top

Back

Front

I

Side Section

Top Section of Drawer

## NOTES

Drawing indicates the technical measurement only and is not a reflection of how the unit will look. Sizes are nominal only. All drawings in millimeters. Drawings not to scale.