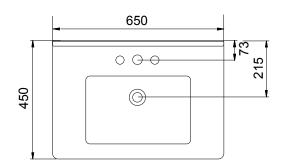

### **TECHNICAL DRAWINGS**

Top

Back

Front

Side Section

Top Section of Drawer

### **NOTES**

Drawing indicates the technical measurement only and is not a reflection of how the unit will look. Sizes are nominal only. All drawings in millimeters. Drawings not to scale.