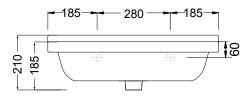

### **TECHNICAL DRAWINGS**

Top

Back

Front

Side Section

Top Section of Drawer

### **NOTES**

Drawing indicates the technical measurement only and is not a reflection of how the unit will look. Sizes are nominal only. All drawings in millimeters. Drawings not to scale.