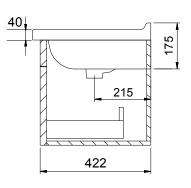

### **TECHNICAL DRAWINGS**

Top

Back

Front

Side Section

Top Section of Drawer

### **NOTES**

Drawing indicates the technical measurement only and is not a reflection of how the unit will look. Sizes are nominal only. All drawings in millimeters. Drawings not to scale.