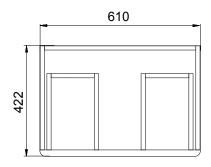

### **TECHNICAL DRAWINGS**

Top

Back

Front

Side Section

Top Section of Drawer

### **NOTES**

Drawing indicates the technical measurement only and is not a reflection of how the unit will look. Sizes are nominal only. All drawings in millimeters. Drawings not to scale.