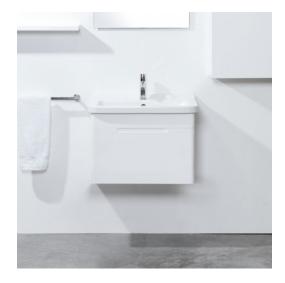

### Michel César

DESCRIPTION PRODUCT CODE

Erika Pro 650 Wall-Hung Vanity, 1 Drawer, White / Timber Veneer

E65WH / E65WHT

#### **FEATURES**

- Dimensions W 650 x H 465 x D 450 mm
- Available painted White, in Timber Veneer\*, or in your choice of paint colour.<sup>^</sup>
- The paint used on our products is polyurethane or UV based. It is five times harder and more durable than lacquer finishes.
- Timber veneer finishes are 100% natural, so each have variations in grain and colour. All come stained and sealed with a protective UV finish.
- Soft-close drawers.
- Italian-made, ceramic top. NZ-made cabinetry.