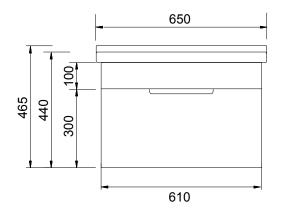

### **TECHNICAL DRAWINGS**

Top

Back

Front

Side Section

Top Section of Drawer

### **NOTES**

Drawing indicates the technical measurement only and is not a reflection of how the unit will look. Sizes are nominal only. All drawings in millimeters. Drawings not to scale.