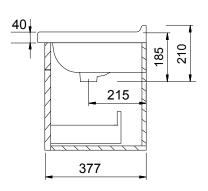

### **TECHNICAL DRAWINGS**

Top

Back

Front

Side Section

Top Section of Drawer

### **NOTES**

Drawing indicates the technical measurement only and is not a reflection of how the unit will look. Sizes are nominal only. All drawings in millimeters. Drawings not to scale.