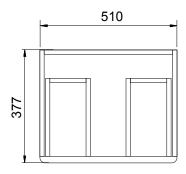

### **TECHNICAL DRAWINGS**

Top

Back

Front

Side Section

Top Section of Drawer

### **NOTES**

Drawing indicates the technical measurement only and is not a reflection of how the unit will look. Sizes are nominal only. All drawings in millimeters. Drawings not to scale.