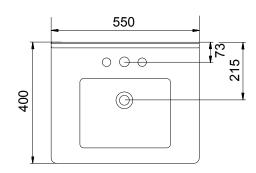

### **TECHNICAL DRAWINGS**

Top

Back

Front

Side Section

Top Section of Drawer

### **NOTES**

Drawing indicates the technical measurement only and is not a reflection of how the unit will look. Sizes are nominal only. All drawings in millimeters. Drawings not to scale.