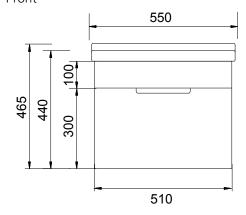

### **TECHNICAL DRAWINGS**

Top

Back

Front

Side Section

Top Section of Drawer

### **NOTES**

Drawing indicates the technical measurement only and is not a reflection of how the unit will look. Sizes are nominal only. All drawings in millimeters. Drawings not to scale.