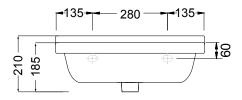

### **TECHNICAL DRAWINGS**

Top

Back

Front

Side Section

Top Section of Drawer

### **NOTES**

Drawing indicates the technical measurement only and is not a reflection of how the unit will look. Sizes are nominal only. All drawings in millimeters. Drawings not to scale.