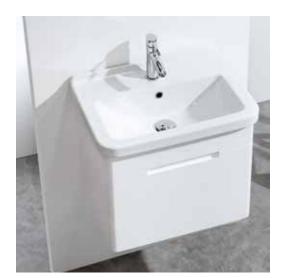

### Michel César

E55WH / E55WHT

DESCRIPTION PRODUCT CODE

Erika Pro 550 Wall-Hung Vanity, 1 Drawer, White / Timber Veneer

#### **FEATURES**

- Dimensions W 550 x H 465 x D 400 mm
- Available painted White, in Timber Veneer\*, or in your choice of paint colour.<sup>^</sup>
- The paint used on our products is polyurethane or UV based. It is five times harder and more durable than lacquer finishes.
- Timber veneer finishes are 100% natural, so each have variations in grain and colour. All come stained and sealed with a protective UV finish.
- Soft-close drawers.
- Italian-made, ceramic top. NZ-made cabinetry.

### **DESCRIPTION**

PRODUCT CODE

Erika Pro 550 Wall-Hung Vanity, 1 Drawer, White / Timber Veneer

E55WH / E55WHT