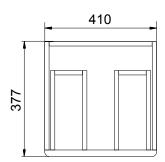

### **TECHNICAL DRAWINGS**

Top

Back

Front

Side Section

Top Section of Drawer

### **NOTES**

Drawing indicates the technical measurement only and is not a reflection of how the unit will look. Sizes are nominal only. All drawings in millimeters. Drawings not to scale.