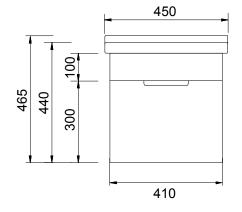

### **TECHNICAL DRAWINGS**

Top

Back

Front

Side Section

Top Section of Drawer

### **NOTES**

Drawing indicates the technical measurement only and is not a reflection of how the unit will look. Sizes are nominal only. All drawings in millimeters. Drawings not to scale.