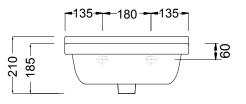

### **TECHNICAL DRAWINGS**

Top

Back

Front

Side Section

Top Section of Drawer

### **NOTES**

Drawing indicates the technical measurement only and is not a reflection of how the unit will look. Sizes are nominal only. All drawings in millimeters. Drawings not to scale.