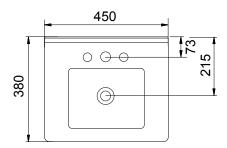

### **TECHNICAL DRAWINGS**

Top

Back

Front

Side Section

Top Section of Drawer

### **NOTES**

Drawing indicates the technical measurement only and is not a reflection of how the unit will look. Sizes are nominal only. All drawings in millimeters. Drawings not to scale.