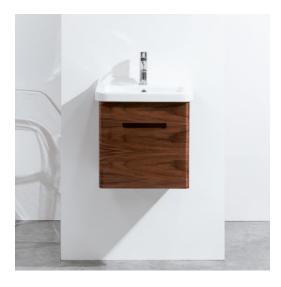

### Michel César

E45WH / E45WHT

**DESCRIPTION** PRODUCT CODE

Erika Pro 450 Wall-Hung Vanity, 1 Drawer, White / Timber Veneer

#### **FEATURES**

- Dimensions W 450 x H 465 x D 380mm
- Available painted White, in Timber Veneer\*, or in your choice of paint colour.^
- The paint used on our products is polyurethane or UV based. It is five times harder and more durable than lacquer finishes.
- Timber veneer finishes are 100% natural, so each have variations in grain and colour. All come stained and sealed with a protective UV finish.
- Soft-close drawers.
- Italian-made, ceramic top. NZ-made cabinetry.

### **DESCRIPTION**

**PRODUCT CODE** 

Erika Pro 450 Wall-Hung Vanity, 1 Drawer, White / Timber Veneer

E45WH / E45WHT