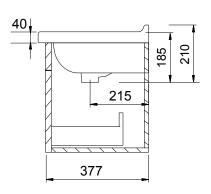

### **TECHNICAL DRAWINGS**

Top

Back

Front

Side Section

Top Section of Drawer

### **NOTES**

Drawing indicates the technical measurement only and is not a reflection of how the unit will look. Sizes are nominal only. All drawings in millimeters. Drawings not to scale.