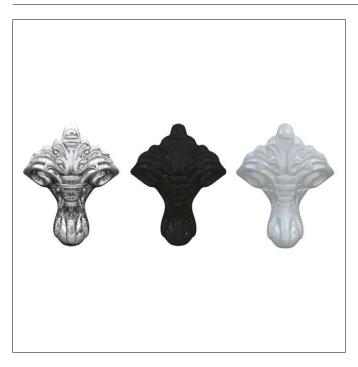

## Code Name

E11 CHRTraditional leg set in chromeE11 BLATraditional leg set in blackE11 WHITraditional leg set in white

## Additional Information

Available in chrome, black or white finishes.

The exterior Burlington baths can be painted, if you wish to paint yours then this can be done by using Acrylic based primers and paints, you should seek advice from the paint manufacturer for suitable products and process Supplied with a template to define the taps holes or overflow holes on the bath. Tap holes can then be drilled on site as required.