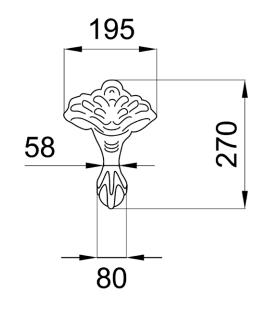

## Product Type: Traditional

Material: E11 LM25 Aluminium Size: 185 x 150 x 270mm Weight: 3.9kg Barcodes: E11 WHI (5055806003750)