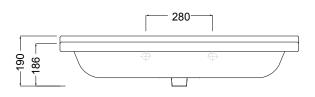

### **TECHNICAL DRAWINGS**

Top

Back

Front

Side Section

Top Section of Drawer

### **NOTES**

Drawing indicates the technical measurement only and is not a reflection of how the unit will look. Sizes are nominal only. All drawings in millimeters. Drawings not to scale.