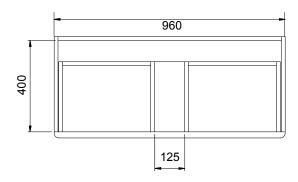

### **TECHNICAL DRAWINGS**

Top

Back

Front

Side Section

Top Section of Drawer

### **NOTES**

Drawing indicates the technical measurement only and is not a reflection of how the unit will look. Sizes are nominal only. All drawings in millimeters. Drawings not to scale.