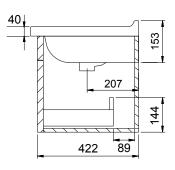

### **TECHNICAL DRAWINGS**

Top

Back

Front

Side Section

Top Section of Drawer

### **NOTES**

Drawing indicates the technical measurement only and is not a reflection of how the unit will look. Sizes are nominal only. All drawings in millimeters. Drawings not to scale.