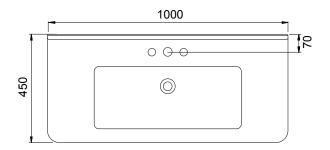

### **TECHNICAL DRAWINGS**

Top

Back

Front

Side Section

Top Section of Drawer

### **NOTES**

Drawing indicates the technical measurement only and is not a reflection of how the unit will look. Sizes are nominal only. All drawings in millimeters. Drawings not to scale.