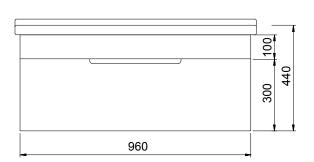

### **TECHNICAL DRAWINGS**

Top

Back

Front

Side Section

Top Section of Drawer

### **NOTES**

Drawing indicates the technical measurement only and is not a reflection of how the unit will look. Sizes are nominal only. All drawings in millimeters. Drawings not to scale.