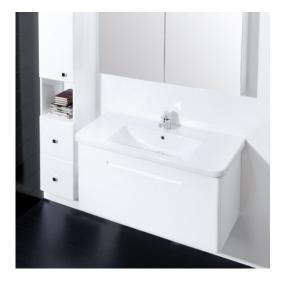

#### **DESCRIPTION**

Erika Pro 1000 Wall-Hung Vanity, 1 Drawer, White / Timber Veneer

**PRODUCT CODE** 

E100WH / E100WHT

#### **FEATURES**

- Dimensions W 1000 x H 440 x D 450mm
- Available painted White, in Timber Veneer\*, or in your choice of paint colour.<sup>^</sup>
- The paint used on our products is polyurethane or UV based. It is five times harder and more durable than lacquer finishes.
- Timber veneer finishes are 100% natural, so each have variations in grain and colour. All come stained and sealed with a protective UV finish.
- Soft-close drawers.
- Italian-made, ceramic top. NZ-made cabinetry.