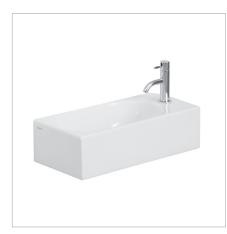

#### DESCRIPTION

Metro 500 Wall-Hung Basin

#### FEATURES

- Dimensions W 500 x H 480 x D 250mm
- Basin available on its own, with towel rail (Z01R), or can be fit with 2 doors wall-hung vanity (MEWH).
- Ceramic top.
- Right taphole only.
- No overflow.
- Tapware, waste & accessories sold seperately.