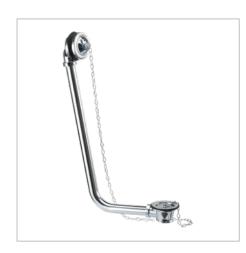

## Exposed Bath Overflow, Plug and Chain

Code Name

D3209CS Exposed Bath Overflow, Plug and Chain (For Single-Ended Bath)

Finishes: Chrome plated Product Type: Traditional

Weight: 1.6 kg

Material: bodies are of all brass construction

## **Additional Information**

This should be used with baths where the overflow is exposed. Commonly used with CW3 p-trap and W21 connection pipe.

For the finished assembly, the dimension tolerance should be followed the list below.