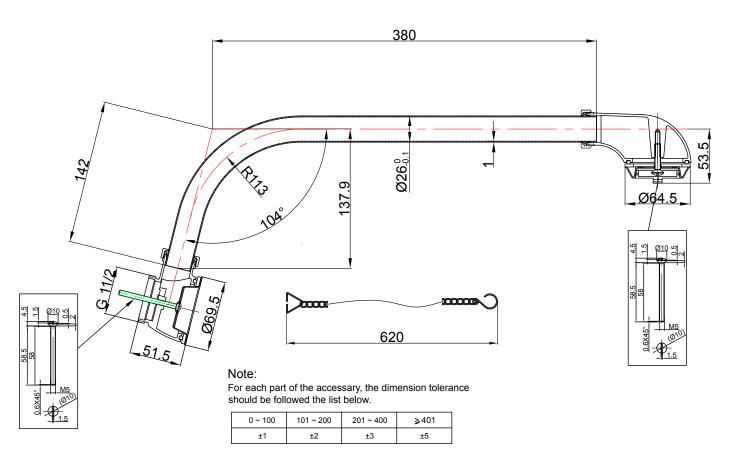

## **Additional Information**

This should be used with baths where the overflow is exposed. Commonly used with CW3 p-trap and W21 connection pipe.

For the finished assembly, the dimension tolerance should be followed the list below.

| 0 ~ 300 | ≥301 |
|---------|------|
| ±2      | ±5   |