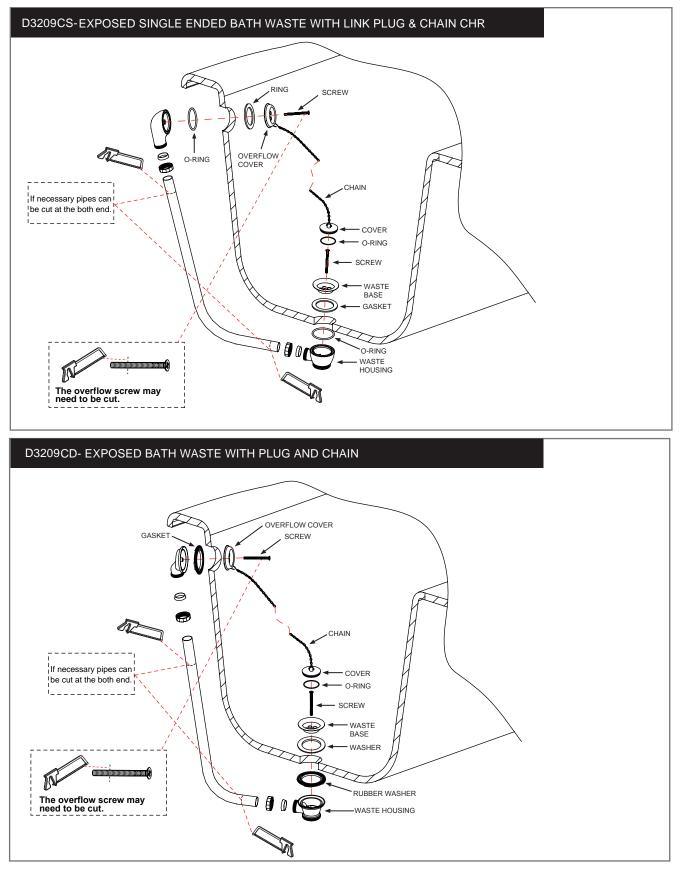

## **Installation**

- 1. Remove the screw from waste part.
- 2. Put the waste base and gasket into the bottom waste hole of bath. Place the rubber washer and waste housing onto the waste from the backside of bath in sequence.
- 3. Tighten all the above elements together with the waste screw.
- 4. Take off the screw from the overflow part.
- 5. Put the gasket into overflow housing. Then hold this unit in position from the backside of the bath.
- 6. Place the following items onto the overflow housing in sequence: overflow cover , ceramic annulus and overflow base.
- 7. Tighten all the items together with the overflow screw.