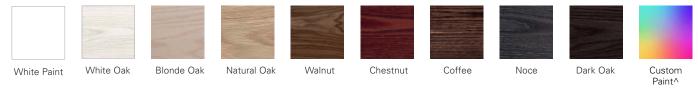

#### **PAINT / TIMBER VENEER\* FINISHES**

### **FEATURES**

- Dimensions W500 x H500 x D125 mm
- Available painted White Paint, in Timber Veneer\*, or in your choice of paint colour.^
- The paint used on our products is polyurethane or UV based. It is five times harder and more durable than lacquer finishes.
- Timber veneer finishes are 100% natural, so each have variations in grain and colour. All come stained and sealed with a protective UV finish.
- · Reversible doors.
- NZ-made cabinetry.
- Lighting options also available with an additional cost.
- Image shows 2 units.