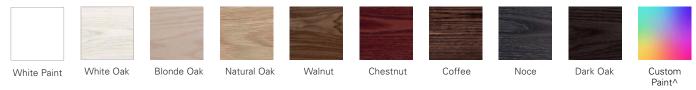

#### **PAINT / TIMBER VENEER\* FINISHES**

### **FEATURES**

- Dimensions W500 x H500 x D125 mm
- Available painted White Paint, in Timber Veneer\*, or in your choice of paint colour.^
- The paint used on our products is polyurethane or UV based. It is five times harder and more durable than lacquer finishes.
- Timber veneer finishes are 100% natural, so each have variations in grain and colour. All come stained and sealed with a protective UV finish.
- · Reversible doors.
- NZ-made cabinetry.
- Lighting options also available with an additional cost.
- Image shows 2 units.

### **PAINT / TIMBER VENEER\* FINISHES**

#### **FEATURES**

- Dimensions W1000 x H500 x D125 mm
- Available painted White Paint, in Timber Veneer\*, or in your choice of paint colour.^
- The paint used on our products is polyurethane or UV based. It is five times harder and more durable than lacquer finishes.
- Timber veneer finishes are 100% natural, so each have variations in grain and colour. All come stained and sealed with a protective UV finish.
- · Reversible doors.
- NZ-made cabinetry.
- Lighting options also available with an additional cost.
- Image shows 2 units.