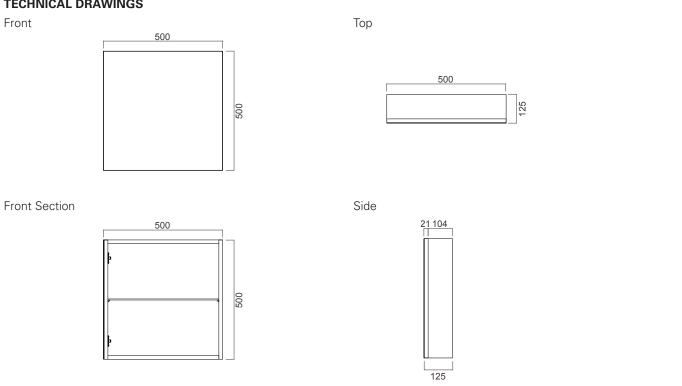

#### **TECHNICAL DRAWINGS**

### **FEATURES**

- Dimensions W500 x H500 x D125 mm
- Available painted White Paint, in Timber Veneer\*, or in your choice of paint colour.^
- The paint used on our products is polyurethane or UV based. It is five times harder and more durable than lacquer finishes.
- Timber veneer finishes are 100% natural, so each have variations in grain and colour. All come stained and sealed with a protective UV finish.
- · Reversible doors.
- NZ-made cabinetry.
- Lighting options also available with an additional cost.
- Image shows 2 units.