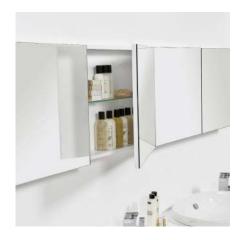

DESCRIPTION PRODUCT CODE

Cube 1000 Mirror Unit - 2 Doors, 2 Shelves, White / Timber Veneer

M1000 / M1000T

#### **FEATURES**

- Dimensions W1000 x H500 x D125 mm
- Available painted White Paint, in Timber Veneer\*, or in your choice of paint colour.^
- The paint used on our products is polyurethane or UV based. It is five times harder and more durable than lacquer finishes.
- Timber veneer finishes are 100% natural, so each have variations in grain and colour. All come stained and sealed with a protective UV finish.
- · Reversible doors.
- NZ-made cabinetry.
- Lighting options also available with an additional cost.
- Image shows 2 units.