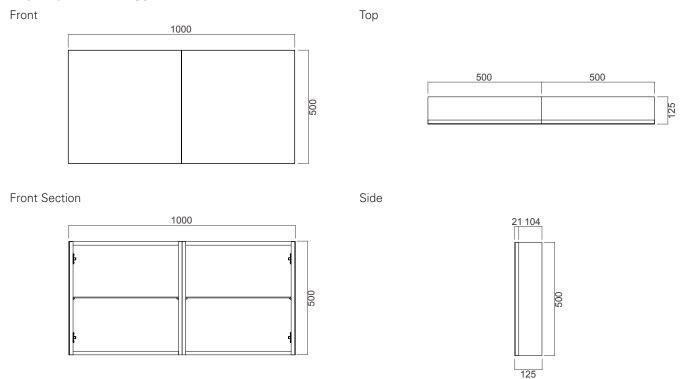

#### **TECHNICAL DRAWINGS**

#### **FEATURES**

- Dimensions W1000 x H500 x D125 mm
- Available painted White Paint, in Timber Veneer\*, or in your choice of paint colour.^
- The paint used on our products is polyurethane or UV based. It is five times harder and more durable than lacquer finishes.
- Timber veneer finishes are 100% natural, so each have variations in grain and colour. All come stained and sealed with a protective UV finish.
- · Reversible doors.
- NZ-made cabinetry.
- Lighting options also available with an additional cost.
- Image shows 2 units.

### **FEATURES**

- Dimensions W500 x H500 x D125 mm
- Available painted White Paint, in Timber Veneer\*, or in your choice of paint colour.^
- The paint used on our products is polyurethane or UV based. It is five times harder and more durable than lacquer finishes.
- Timber veneer finishes are 100% natural, so each have variations in grain and colour. All come stained and sealed with a protective UV finish.
- · Reversible doors.
- NZ-made cabinetry.
- Lighting options also available with an additional cost.
- Image shows 2 units.