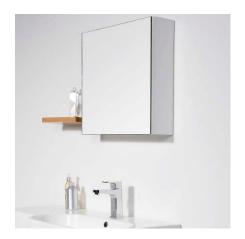

**PRODUCT CODE DESCRIPTION** 

Cube 500 Mirror Unit - 1 Door, 1 Glass Shelf, White / Timber Veneer

M500 / M500T

### **FEATURES**

- Dimensions W500 x H500 x D125 mm
- Available painted White Paint, in Timber Veneer\*, or in your choice of paint colour.^
- The paint used on our products is polyurethane or UV based. It is five times harder and more durable than lacquer finishes.
- Timber veneer finishes are 100% natural, so each have variations in grain and colour. All come stained and sealed with a protective UV finish.
- · Reversible doors.
- NZ-made cabinetry.
- Lighting options also available with an additional cost.
- Image shows 2 units.