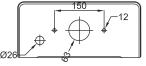

## **TECHNICAL DRAWINGS**

Side View of Suite

Front View of Suite

Suite Section of Pan

Top View Pan

Bottom View Pan

Bottom View Cistern

Inlet hole on left side

## **NOTES**

Drawing indicates the technical measurement only and is not a reflection of how the unit will look. Sizes are nominal only. All drawings in millimeters. Drawings not to scale. November 2022.