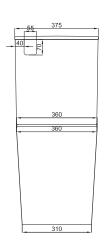

## **TECHNICAL DRAWINGS**

Side View of Suite

Front View of Suite

Suite Section of Pan

Top View Pan

Bottom View Pan

Bottom View Cistern

Inlet hole on left side

## **NOTES**

Drawing indicates the technical measurement only and is not a reflection of how the unit will look. Sizes are nominal only. All drawings in millimeters. Drawings not to scale. November 2022.