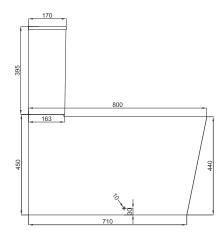

## **TECHNICAL DRAWINGS**

Side View of Suite

Front View of Suite

Suite Section of Pan

Top View Pan

Bottom View Pan

Bottom View Cistern

Inlet hole on left side

## **NOTES**

Drawing indicates the technical measurement only and is not a reflection of how the unit will look. Sizes are nominal only. All drawings in millimeters. Drawings not to scale. November 2022.