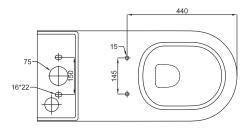

## **FEATURES**

- Dimensions-W375 x H845 x D800 mm
- Toilet suite includes soft close seat, and dual flush cistern. Floor-fix screw and elbow also included.
- Vitreous china, rimless design, glazed rim and trap.
- Removable soft close seat with stainless steel hinges.
- Efficient 4.5/3 litre flush distribution.
- 4 Star WELS rating.
- P-Trap pan, and comes with S-Trap Connector (284.M.30846).
- back left inlet cistern.

## **TECHNICAL DRAWINGS**

Side View of Suite

Front View of Suite

Suite Section of Pan

Top View Pan

Bottom View Pan

Bottom View Cistern

Inlet hole on left side

## **NOTES**

Drawing indicates the technical measurement only and is not a reflection of how the unit will look. Sizes are nominal only. All drawings in millimeters. Drawings not to scale. November 2022.