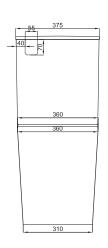

## **TECHNICAL DRAWINGS**

Side View of Suite

Front View of Suite

Suite Section of Pan

Top View Pan

Bottom View Pan

Bottom View Cistern

Inlet hole on left side

## **NOTES**

Drawing indicates the technical measurement only and is not a reflection of how the unit will look. Sizes are nominal only. All drawings in millimeters. Drawings not to scale. November 2022.