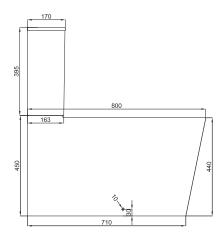

## **TECHNICAL DRAWINGS**

Side View of Suite

Front View of Suite

Suite Section of Pan

Top View Pan

Bottom View Pan

Bottom View Cistern

Inlet hole on left side

## **NOTES**

Drawing indicates the technical measurement only and is not a reflection of how the unit will look. Sizes are nominal only. All drawings in millimeters. Drawings not to scale. November 2022.