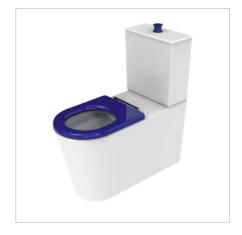

Cove

DESCRIPTION PRODUCT CODE

Accessible Close Coupled Toilet Suite with Cistern, Blue

COVCCBL

## **FEATURES**

- Dimensions-W375 x H845 x D800 mm
- Toilet suite includes soft close seat, and dual flush cistern. Floor-fix screw and elbow also included.
- Vitreous china, rimless design, glazed rim and trap.
- Removable soft close seat with stainless steel hinges.
- Efficient 4.5/3 litre flush distribution.
- 4 Star WELS rating.
- P-Trap pan, and comes with S-Trap Connector (284.M.30846).
- back left inlet cistern.