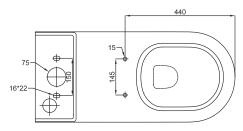

## **TECHNICAL DRAWINGS**

Side View of Suite

Front View of Suite

Suite Section of Pan

Top View Pan

Bottom View Pan

Bottom View Cistern

Inlet hole on left side

## **NOTES**

Drawing indicates the technical measurement only and is not a reflection of how the unit will look. Sizes are nominal only. All drawings in millimeters. Drawings not to scale. November 2022.