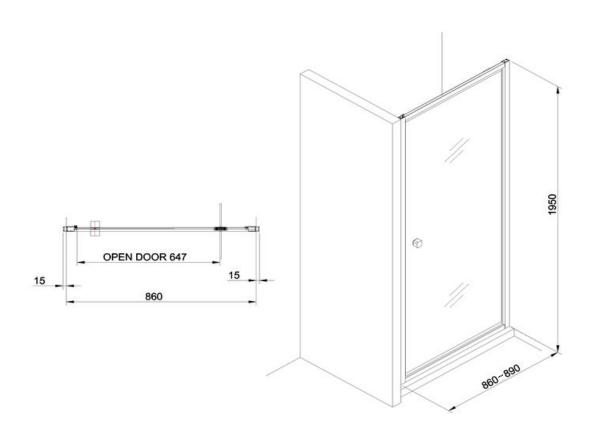

## **TECHNICAL DRAWINGS**

## NOTES

\*1000mm Side Panel (2A1.1457) available at an additional cost. Acrylic wall liners and upstands are custom-made and are supplied after wall-to-wall GIB measurements have been provided. Drawing indicates the technical measurement only and is not a reflection of how the unit will look. Sizes are nominal only. All drawings in millimeters. Drawings not to scale. June 2022.