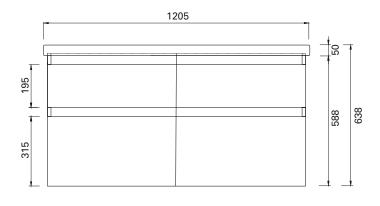

#### **FEATURES**

- Dimensions W 1205 x H 638 x D 455 mm
- · Available in White Paint or Timber Effect Melamine finishes.
- Features: Ceramic top with overflow & soft-close drawers.
- Recessed rail options: White Gloss (match), Melamine (match) or contrasting Black or Silver Aluminium Rail (centre only).
- · Optional handle pull available at additional cost.
- White Paint The paint used on our products is polyurethane or UV based. It is five times harder and more durable than lacquer finishes.
- Timber Effect Melamine Our wood grain melamine is a low-pressure laminate.
- NZ-made cabinetry

## **TECHNICAL DRAWINGS**

500