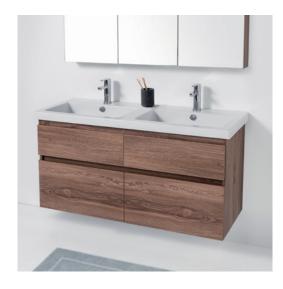

## **DESCRIPTION**

PRODUCT CODE

CAD120D4WH / CAD120D4WHM

Cangas 1200, 4 Drawer, Double Bowl, Wall-Hung Vanity

#### **FEATURES**

- Dimensions W 1205 x H 638 x D 455 mm
- · Available in White Paint or Timber Effect Melamine finishes.
- Features: Ceramic top with overflow & soft-close drawers.
- Recessed rail options: White Gloss (match), Melamine (match) or contrasting Black or Silver Aluminium Rail (centre only).
- · Optional handle pull available at additional cost.
- White Paint The paint used on our products is polyurethane or UV based. It is five times harder and more durable than lacquer finishes.
- Timber Effect Melamine Our wood grain melamine is a low-pressure laminate.
- NZ-made cabinetry