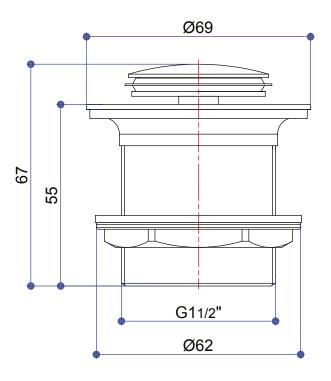

Clack bath waste (unslotted) with chrome cover - CW2 Click Clack bath waste (unslotted) with white ClearStone cover - CW2N For use without internal overflow bath

#### **Important**

- We recommend that this product is installed by a qualified professional contractor. Such as a plumber who is certified by NVQ (National Vocational Qualification) or SNVQ (Scottish National Vocational Qualification) Level 3.
- Please check this product immediately to ensure that it has not been damaged and is complete. Before installation, please make sure this product is the correct model and you have all the parts required for installation and using.
- Please read these instructions carefully and keep it for future reference.

### Installation

#### **Dimension**

The waste cover is for reference only.





### **Maintenance**

We do NOT recommend you use any household cleaners to clean the product. Aggressive chemicals can damage the finish and function of this product. The product should only be cleaned with soapy water and rinsed with clean water and dried with a soft cloth.