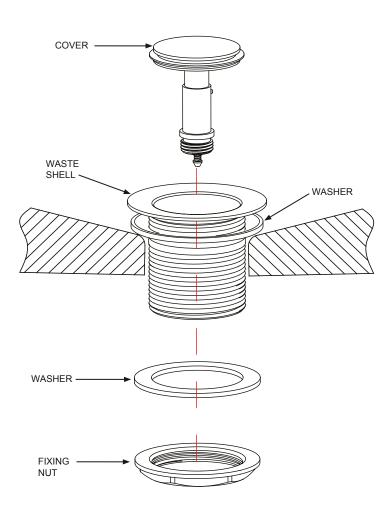

ck Clack bath waste (unslotted) with chrome cover - CW2 Click Clack bath waste (unslotted) with white ClearStone cover - CW2N For use without internal overflow bath

#### **Important**

- We recommend that this product is installed by a qualified professional contractor. Such as a plumber who is certified by NVQ (National Vocational Qualification) or SNVQ (Scottish National Vocational Qualification) Level 3.
- Please check this product immediately to ensure that it has not been damaged and is complete. Before installation, please make sure this product is the correct model and you have all the parts required for installation and using.
- Please read these instructions carefully and keep it for future reference.

### Installation

#### **Dimension**

The waste cover is for reference only.





### **Maintenance**

We do NOT recommend you use any household cleaners to clean the product. Aggressive chemicals can damage the finish and function of this product. The product should only be cleaned with soapy water and rinsed with clean water and dried with a soft cloth.