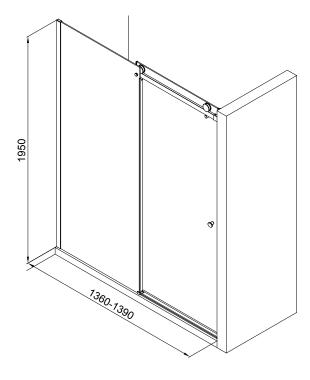

#### **TECHNICAL DRAWINGS**

y

1400

\*30mm adjustment for easy fitting per panel

#### FEATURES

- Dimensions W1360 x H1950 x D900mm
- Door Entry W580mm
- Signature roller system using smooth gliding wheels.
- Polished chrome finish fittings.
- 8mm clear toughened safety glass with 3M Ultimate Glass Protection System.
- Powershower proof Shower screens have been carefully developed and tested to ensure they can withstand the optimum performance of a power shower.
- 20 30mm adjustment for easy fitting.
- Reversible design for left or right opening.
- Package includes a 1400mm single door, shower tray (BSF-1490C) with upstands, 3-sided wall liner, easy clean waste and glue pack.