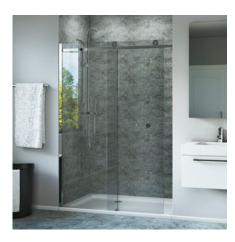

### DESCRIPTION

Central Alcove Shower Package - 1400mm Door

#### FEATURES

- Dimensions W1360 x H1950 x D900mm
- Door Entry W580mm
- Signature roller system using smooth gliding wheels.
- Polished chrome finish fittings.
- 8mm clear toughened safety glass with 3M Ultimate Glass Protection System.
- Powershower proof Shower screens have been carefully developed and tested to ensure they can withstand the optimum performance of a power shower.
- 20 30mm adjustment for easy fitting.
- Reversible design for left or right opening.
- Package includes a 1400mm single door, shower tray (BSF-1490C) with upstands, 3-sided wall liner, easy clean waste and glue pack.