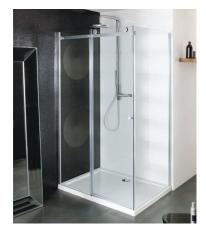

## **Central Shower**

DESCRIPTION PRODUCT CODE

Central 2-Sided Shower Package - 1200mm Door, 900mm Side Panel

CT1290

## **FEATURES**

- Dimensions W1200 x H1950 x D900mm
- Door Entry W480mm
- Signature roller system using smooth gliding wheels.
- Polished chrome finish fittings.
- 8mm clear toughened safety glass with 3M Ultimate Glass Protection System.
- Powershower proof Shower screens have been carefully developed and tested to ensure they can withstand the optimum performance of a power shower.
- 30mm adjustment for easy fitting.
- · Reversible design for left or right opening.
- Package includes a 1200mm single door, 900mm side panel, 2-sided acrylic wall liner, shower tray (BSF-1290S) with upstands, easy clean waste and glue pack.