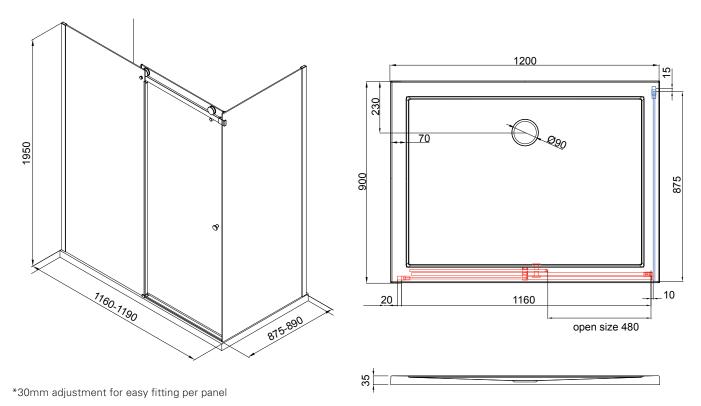

## **TECHNICAL DRAWINGS**

## NOTES

Excludes tap ware & accessories. Wall liners are custom-made and are only supplied after wall-to-wall GIB measurements have been provided. Drawing indicates the technical measurement only and is not a reflection of how the unit will look. Sizes are nominal only. All drawings in millimeters. Drawings not to scale. October 2019.