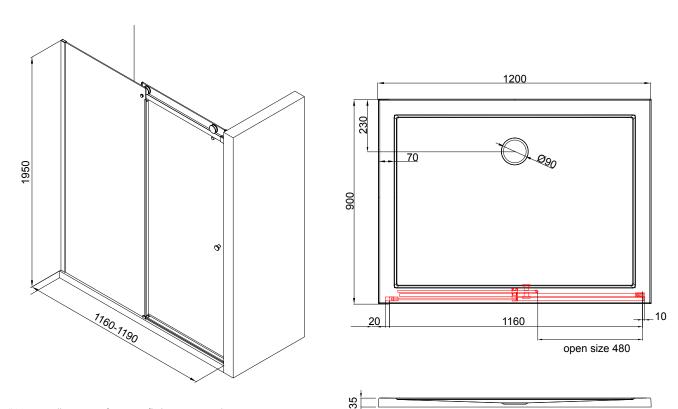

## **FEATURES**

- Dimensions W1200 x H1950 x D900mm
- Door Entry W480mm
- Signature roller system using smooth gliding wheels.
- Polished chrome finish fittings.
- 8mm clear toughened safety glass with 3M Ultimate Glass Protection System.
- Powershower proof Shower screens have been carefully developed and tested to ensure they can withstand the optimum performance of a power shower.
- 20 30mm adjustment for easy fitting.
- · Reversible design for left or right opening.
- Package includes 1200mm single door, shower tray (BSF-1290S) with upstands,
  3-sided wall liner, easy clean waste and glue pack.

## **TECHNICAL DRAWINGS**

\*30mm adjustment for easy fitting per panel

## NOTES

Excludes tap ware & accessories. Wall liners are custom-made and are only supplied after wall-to-wall GIB measurements have been provided. Drawing indicates the technical measurement only and is not a reflection of how the unit will look. Sizes are nominal only. All drawings in millimeters. Drawings not to scale. October 2019.