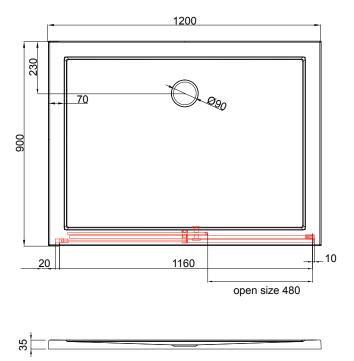

#### FEATURES

- Dimensions W1200 x H1950 x D900mm
- Door Entry W480mm
- Signature roller system using smooth gliding wheels.
- Polished chrome finish fittings.
- 8mm clear toughened safety glass with 3M Ultimate Glass Protection System.
- Powershower proof Shower screens have been carefully developed and tested to ensure they can withstand the optimum performance of a power shower.
- 20 30mm adjustment for easy fitting.
- Reversible design for left or right opening.
- Package includes 1200mm single door, shower tray (BSF-1290S) with upstands, 2-sided wall liner, easy clean waste and glue pack.

#### **TECHNICAL DRAWINGS**

\*30mm adjustment for easy fitting per panel

#### NOTES

Excludes tap ware & accessories. Wall liners are custom-made and are only supplied after wall-to-wall GIB measurements have been provided. Drawing indicates the technical measurement only and is not a reflection of how the unit will look. Sizes are nominal only. All drawings in millimeters. Drawings not to scale. October 2019.