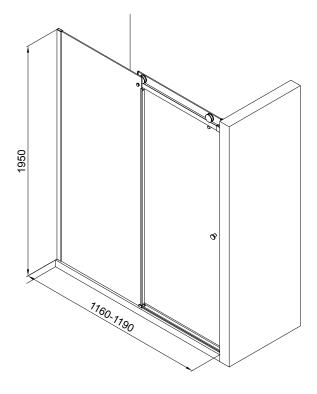

#### FEATURES

- Dimensions W1200 x H1950 x D900mm
- Door Entry W480mm
- Signature roller system using smooth gliding wheels.
- Polished chrome finish fittings.
- 8mm clear toughened safety glass with 3M Ultimate Glass Protection System.
- Powershower proof Shower screens have been carefully developed and tested to ensure they can withstand the optimum performance of a power shower.
- 20 30mm adjustment for easy fitting.
- Reversible design for left or right opening.
- Package includes 1200mm single door, shower tray (BSF-1290S) with upstands, 2-sided wall liner, easy clean waste and glue pack.

#### **TECHNICAL DRAWINGS**

\*30mm adjustment for easy fitting per panel

#### NOTES

Excludes tap ware & accessories. Wall liners are custom-made and are only supplied after wall-to-wall GIB measurements have been provided. Drawing indicates the technical measurement only and is not a reflection of how the unit will look. Sizes are nominal only. All drawings in millimeters. Drawings not to scale. October 2019.