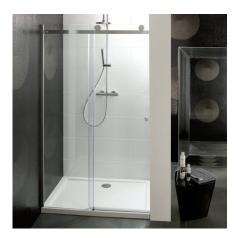

### DESCRIPTION

Central Alcove Shower Package - 1200mm Door

#### FEATURES

- Dimensions W1200 x H1950 x D900mm
- Door Entry W480mm
- Signature roller system using smooth gliding wheels.
- Polished chrome finish fittings.
- 8mm clear toughened safety glass with 3M Ultimate Glass Protection System.
- Powershower proof Shower screens have been carefully developed and tested to ensure they can withstand the optimum performance of a power shower.
- 20 30mm adjustment for easy fitting.
- Reversible design for left or right opening.
- Package includes 1200mm single door, shower tray (BSF-1290S) with upstands, 2-sided wall liner, easy clean waste and glue pack.