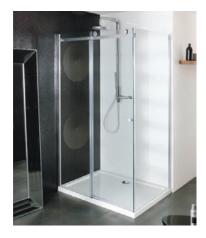

# **Central Shower**

DESCRIPTION PRODUCT CODE

Central 2-Sided Shower Package- 1200mm Door, 800mm Side Panel

CT1280

#### **FEATURES**

- Dimensions-W1200 x H1950 x D800mm
- Door Entry-W480mm
- Signature roller system using smooth gliding wheels.
- Polished chrome finish fittings.
- 8mm clear toughened safety glass with 3M Ultimate Glass Protection System.
- Powershower proof Shower screens have been carefully developed and tested to ensure they can withstand the optimum performance of a power shower.
- 30mm adjustment for easy fitting.
- · Reversible design for left or right opening.
- Package includes a 1200mm single door, 800mm side panel, 2-sided acrylic wall liner, shower tray (Z175) with upstands, easy clean waste and glue pack.