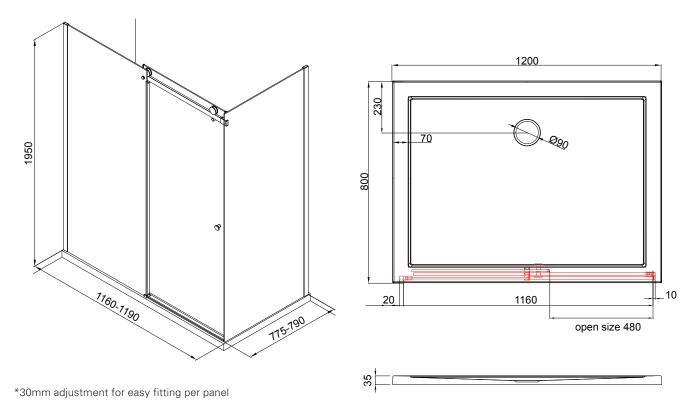

### **TECHNICAL DRAWINGS**

#### **FEATURES**

- Dimensions-W1200 x H1950 x D800mm
- Door Entry-W480mm
- Signature roller system using smooth gliding wheels.
- Polished chrome finish fittings.
- 8mm clear toughened safety glass with 3M Ultimate Glass Protection System.
- Powershower proof Shower screens have been carefully developed and tested to ensure they can withstand the optimum performance of a power shower.
- 30mm adjustment for easy fitting.
- · Reversible design for left or right opening.
- Package includes a 1200mm single door, 800mm side panel, 2-sided acrylic wall liner, shower tray (Z175) with upstands, easy clean waste and glue pack.

## NOTES

Excludes tap ware & accessories. Wall liners are custom-made and are only supplied after wall-to-wall GIB measurements have been provided. Drawing indicates the technical measurement only and is not a reflection of how the unit will look. Sizes are nominal only. All drawings in millimeters. Drawings not to scale. October 2019.