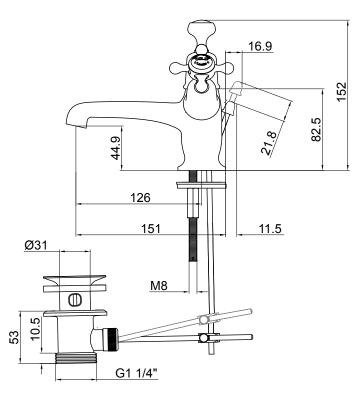

## FEATURES

Dimensions - W 206 x H 152 x D 151 mm

- Brass body, chrome finish
- 1.85 kg (tap)
- Tap valves available with traditional screw down valves or with quarter turn valves. For quarter turn taps simply add 'QT' to the product code.
- White ceramic Claremont tap handles, also available with Kensington tap handles (KE6).
- Works with both low and high pressure Supplied with flow straighter - this is for use with low water pressure, and neoperl aerator - this is for use with high water pressure.
- 2 star WELS rating

## NOTES

Drawing indicates the technical measurement only and is not a reflection of how the unit will look. Sizes are nominal only. All drawings in millimeters. Drawings not to scale. November 2019.

## TECHNICAL DRAWINGS