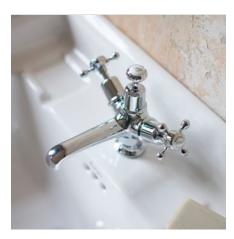

Clavemont

DESCRIPTION

Burlington®

PRODUCT CODE CL4

Claremont Basin Mixer with High Central Indice and Pop-Up Waste

## FEATURES

Dimensions - W 206 x H 152 x D 151 mm

- Brass body, chrome finish
- 1.85 kg (tap)
- Tap valves available with traditional screw down valves or with quarter turn valves. For quarter turn taps simply add 'QT' to the product code.
- White ceramic Claremont tap handles, also available with Kensington tap handles (KE6).
- Works with both low and high pressure Supplied with flow straighter - this is for use with low water pressure, and neoperl aerator - this is for use with high water pressure.
- 2 star WELS rating