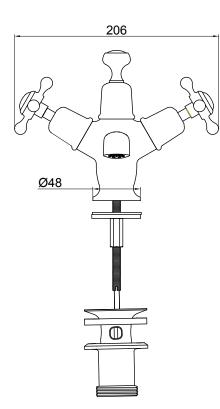

## FEATURES

Dimensions - W 206 x H 152 x D 151 mm

- Brass body, chrome finish
- 1.85 kg (tap)
- Tap valves available with traditional screw down valves or with quarter turn valves. For quarter turn taps simply add 'QT' to the product code.
- White ceramic Claremont tap handles, also available with Kensington tap handles (KE6).
- Works with both low and high pressure Supplied with flow straighter - this is for use with low water pressure, and neoperl aerator - this is for use with high water pressure.
- 2 star WELS rating

## NOTES

Drawing indicates the technical measurement only and is not a reflection of how the unit will look. Sizes are nominal only. All drawings in millimeters. Drawings not to scale. November 2019.

## TECHNICAL DRAWINGS