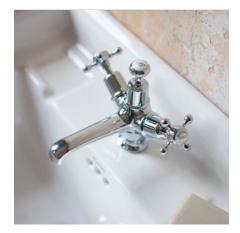

Burlington

DESCRIPTION PRODUCT CODE

Claremont Basin Mixer with High Central Indice and Click-Clack Push Button Waste

CL4-C

**FEATURES** 

Dimensions - W 206 x H 152 x D 151 mm

- Brass body, chrome finish
- 1.85 kg (tap)
- Tap valves available with traditional screw down valves or with quarter turn valves. For quarter turn taps simply add 'QT' to the product code.
- White ceramic Claremont tap handles, also available with Kensington tap handles (KE6-C).
- Works with both low and high pressure Supplied with flow straighter this is for use with low water pressure, and neoperl aerator this is for use with high water pressure.
- 2 star WELS rating