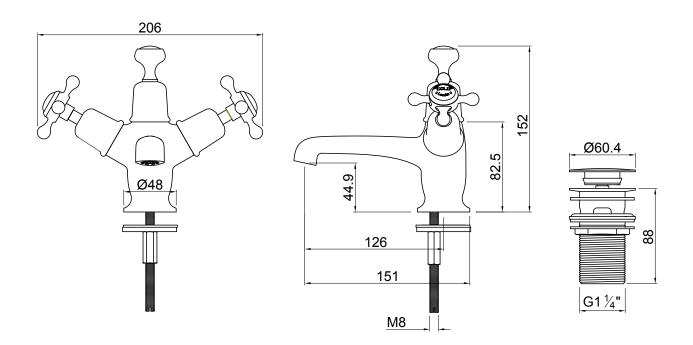

**TECHNICAL DRAWINGS** 

## NOTE:

Drawing indicates the technical measurement only and is not a reflection of how the unit will look. Sizes are nominal only. All drawings in millimeters. Drawings not to scale. November 2019.