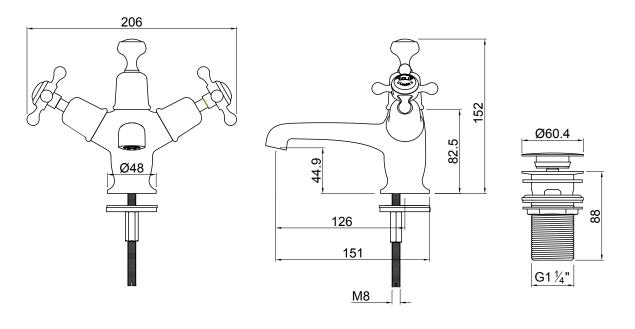

## FEATURES

- Dimensions W 206 x H 152 x D 151 mm
- Chrome finish
- For quarter turn taps simply add 'QT' to the product code
- Comes with click-clack waste, also available with pop-up waste
- 2 Star WELS rating
- Available with Claremont or Kensington taps

## TECHNICAL DRAWINGS

## NOTES

\*Non-stock item. Excludes accessories. Drawing indicates the technical measurement only and is not a reflection of how the unit will look. Sizes are nominal only. All drawings in millimeters. Drawings not to scale.