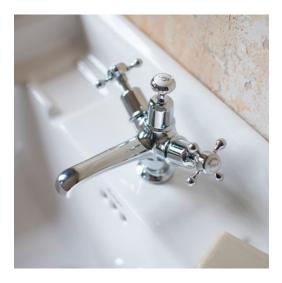

Claremont

DESCRIPTION Claremont Basin Mixer with High Central Indice and Click-Clack Waste

Burlington

PRODUCT CODE CL4-C

## FEATURES

- Dimensions W 206 x H 152 x D 151 mm
- Chrome finish
- For quarter turn taps simply add 'QT' to the product code
- Comes with click-clack waste, also available with pop-up waste
- 2 Star WELS rating
- Available with Claremont or Kensington taps