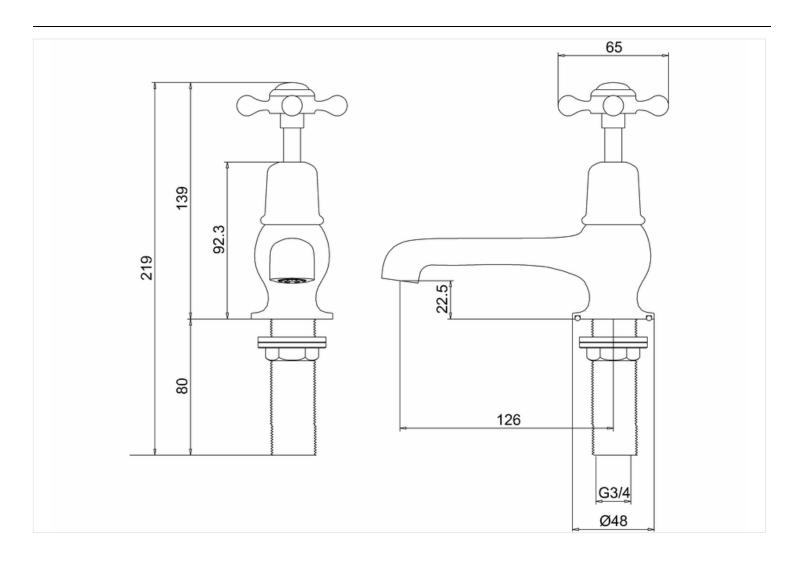

#### **Technical Specification**

**Size:** 160 x 218 x 48 mm Finishes: Chrome plated Product Type : Traditional

Material: Bodies are of all brass construction

Weight: 1.48 kg