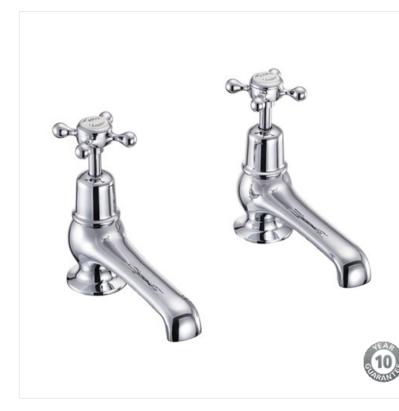

### Claremont bath tap - deck mounted

T7 Bath pillar taps (excluding tap heads & base)

T1 Claremont tap handles (pair)

#### **Technical Specification**

**Size:** 160 x 218 x 48 mm Finishes: Chrome plated Product Type : Traditional

Material: Bodies are of all brass construction

Weight: 1.48 kg