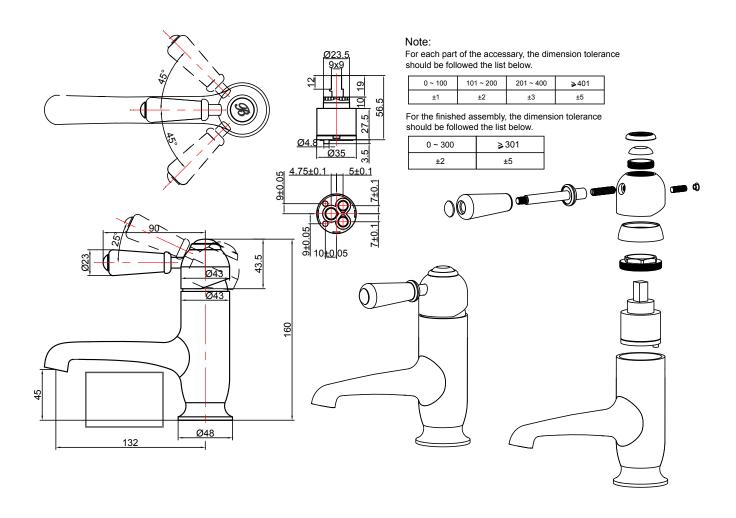

## Chelsea straight basin mixer without waste

**TECHNICAL DRAWINGS** 

## NOTES

Drawing indicates the technical measurement only and is not a reflection of how the unit will look. Sizes are nominal only. All drawings in millimeters. Drawings not to scale. November 2019.