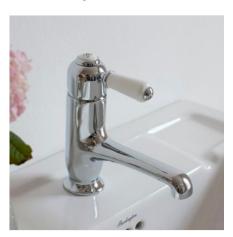

## Chelsea straight basin mixer without waste

**TECHNICAL DRAWINGS** 

## FEATURES

Dimensions - W 48 x H 160 D 156 mm

- Brass body, chrome finish
- 1.22 kg
- Tap valves available with traditional screw down valves or with quarter turn valves. For quarter turn taps simply add 'QT' to the product code.
- White ceramic tap handle.
- Works with both low and high pressure Supplied with flow straighter - this is for use with low water pressure, and neoperl aerator - this is for use with high water pressure.
- 2 star WELS rating