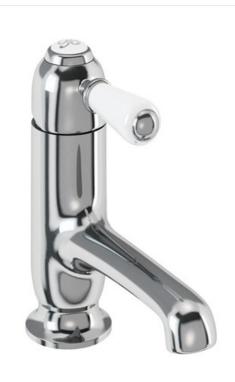

### Chelsea straight basin mixer without waste

CH19 Chelsea straight basin mono tap without pop up waste

#### **Technical Specification**

**Size:** 132 x 132 x 160 mm

Code: CH19

Finishes: Chrome plated Product Type : Traditional

Material: Bodies are of all brass construction

Weight: 1.22 kg