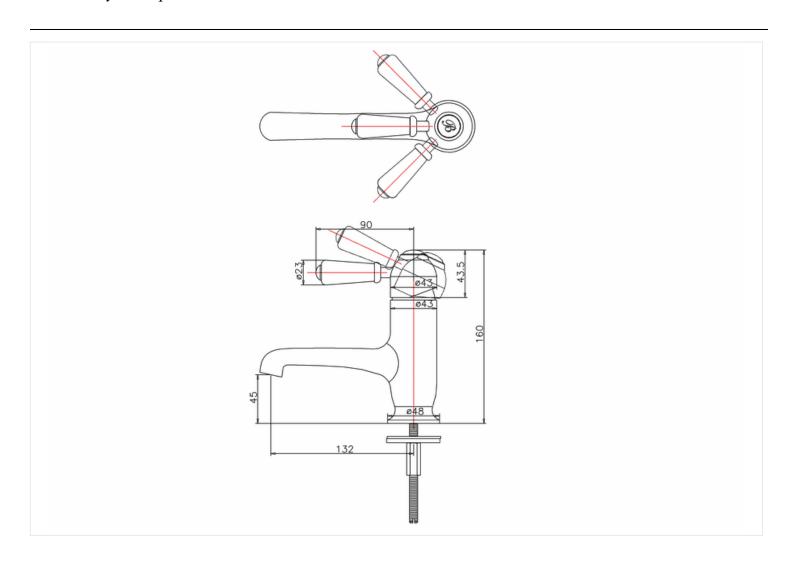

#### **Technical Specification**

**Size:** 132 x 132 x 160 mm

Code: CH19

Finishes: Chrome plated Product Type : Traditional

Material: Bodies are of all brass construction

Weight: 1.22 kg