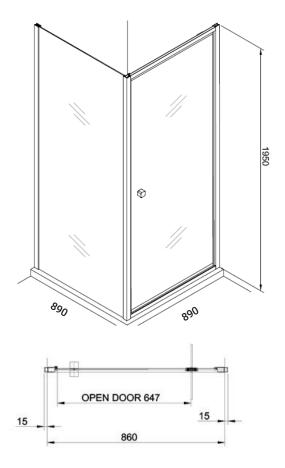

## **FEATURES**

- Dimensions-W890 x H1950 x D890mm
- Package includes shower door, side panel, 2-sided acrylic wall liner, shower tray with 2 premoulded upstands (Z1409), easy clean waste and glue pack.
- Door Entry-W695mm
- Satin silver chrome finish frame with clear glass.
- 30mm adjustment for easy fitting per panel.
  Adjustment: 860 890mm.
- Pivot door with reversible design for left or right opening.
- 6mm toughened safety glass with 3M Ultimate Glass Protection System.
- Power Showerproof- all shower screens and panels are laminated and treated to ensure the screen will not go damp or discolour, provides daily easy cleaning.

## **TECHNICAL DRAWINGS**

Shower Door

## NOTES

Acrylic wall liners are custom-made and are supplied after wall-to-wall GIB measurements have been provided. Drawing indicates the technical measurement only and is not a reflection of how the unit will look. Sizes are nominal only, allow ±10mm for all measurements. All drawings in millimeters. Drawings not to scale. June 2022