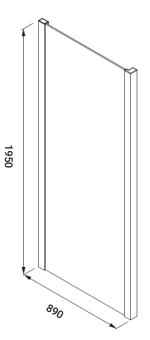

## **FEATURES**

- Dimensions-W890 x H1950 x D890mm
- Package includes shower door, side panel, 2-sided acrylic wall liner, shower tray with 2 premoulded upstands (Z1409), easy clean waste and glue pack.
- Door Entry-W695mm
- Satin silver chrome finish frame with clear glass.
- 30mm adjustment for easy fitting per panel.
  Adjustment: 860 890mm.
- Pivot door with reversible design for left or right opening.
- 6mm toughened safety glass with 3M Ultimate Glass Protection System.
- Power Showerproof- all shower screens and panels are laminated and treated to ensure the screen will not go damp or discolour, provides daily easy cleaning.

## **TECHNICAL DRAWINGS**

Shower Door

## NOTES

Acrylic wall liners are custom-made and are supplied after wall-to-wall GIB measurements have been provided. Drawing indicates the technical measurement only and is not a reflection of how the unit will look. Sizes are nominal only, allow ±10mm for all measurements. All drawings in millimeters. Drawings not to scale. June 2022