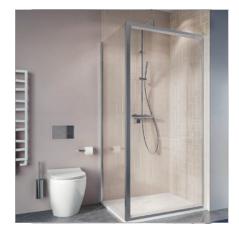

## Clear 6 Pivot

DESCRIPTION PRODUCT CODE

Clear 6 Pivot Shower Package - 900mm

C90

## **FEATURES**

- Dimensions-W890 x H1950 x D890mm
- Package includes shower door, side panel, 2-sided acrylic wall liner, shower tray with 2 premoulded upstands (Z1409), easy clean waste and glue pack.
- Door Entry-W695mm
- Satin silver chrome finish frame with clear glass.
- 30mm adjustment for easy fitting per panel.
  Adjustment: 860 890mm.
- Pivot door with reversible design for left or right opening.
- 6mm toughened safety glass with 3M Ultimate Glass Protection System.
- Power Showerproof- all shower screens and panels are laminated and treated to ensure the screen will not go damp or discolour, provides daily easy cleaning.