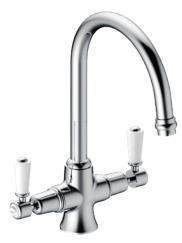

Burlington

**DESCRIPTION** Burlington Gooseneck Laundry Mixer

| Dimensions | W 214                                                                                                                                                                                                                                                   | x H 367 | x <b>D</b> 238 | (mm) |
|------------|---------------------------------------------------------------------------------------------------------------------------------------------------------------------------------------------------------------------------------------------------------|---------|----------------|------|
| Finish     | Chrome                                                                                                                                                                                                                                                  |         |                |      |
| Handle     | Kensignton White Ceramic Handles                                                                                                                                                                                                                        |         |                |      |
| Brand      | Burlington                                                                                                                                                                                                                                              |         |                |      |
| Features   | The Burlington Gooseneck Laundry Mixer has<br>all the style of yesteryear, but made for modern<br>living. Featuring a classic chrome finish and stylish<br>Kensignton ceramic white handles. Perfectly pairs<br>with our English Classic Laundry range. |         |                |      |