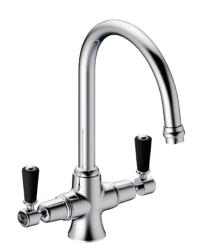

## **DESCRIPTION**

**Burlington Gooseneck Laundry Mixer** 

PRODUCT CODE

156.G.39608

Dimensions W 214 x H 367 x D 238 (mm)

Finish Chrome

Handle Kensignton Black Ceramic Handles

**Brand** Burlington

Features The Burlington Gooseneck Laundry Mixer has

all the style of yesteryear, but made for modern living. Featuring a classic chrome finish and stylish Kensignton ceramic black handles. Perfectly pairs

with our English Classic Laundry range.