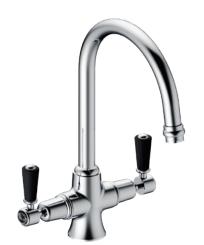

## **DESCRIPTION**

**Burlington Gooseneck Laundry Mixer** 

**PRODUCT CODE** 

156.G.39608

Dimensions W 214 x H 367 x D 238 (mm)

Finish Chrome

Handle Kensignton Black Ceramic Handles

Brand Burlington

Features The Burlington Gooseneck Laundry Mixer has

all the style of yesteryear, but made for modern living. Featuring a classic chrome finish and stylish Kensignton ceramic black handles. Perfectly pairs

with our English Classic Laundry range.