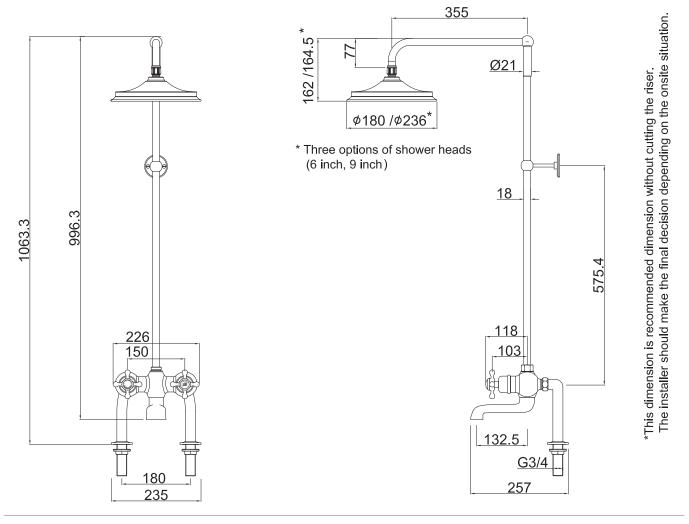

## FEATURES

- Dimensions W235 x H1063.3 x D355 *(Excludes shower rose)* mm
- Thermostatic two outlet twin control bath mixer valve with independent flow diverter and temperature controls.
- 1 Star WELS rating.
- Traditional brass body and Claremont handles, with white indices.
- Brass bath spout with swivel function available.
- Deck mounted 18mm diameter vertical brass shower riser 355mm.
- Adjustable swivel shower arm (\*Shower head 6" or 9" Airbust sold separately).

## TECHNICAL DRAWINGS

## NOTES

\*Non stock item. Drawing indicates the technical measurement only and is not a reflection of how the product will look. Sizes are nominal only. All drawings in millimeters. Drawings not to scale. Excludes accessories. September 2021.