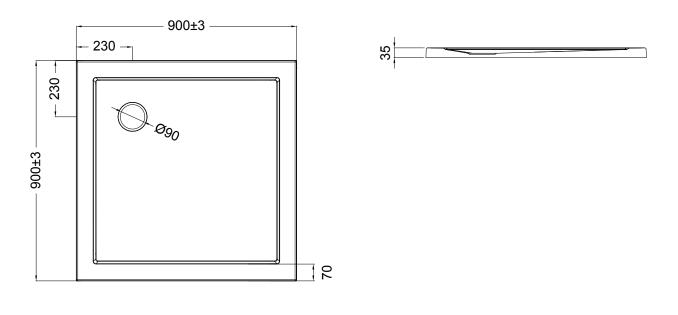

### FEATURES

- Dimensions W900mm x H35mm x D900mm
- Lightweight anti-bacterial acrylic shower tray designed with the best quality materials and a contemporary look.
- Designed to suit a range of shower configurations and enclosures, these superior slimline trays are built to last with impeccable strength.
- Comes with an easy clean waste, sealing tape and acrylic upstands on two sides.
- All trays are reinforced with a steel frame and then filled with foam to reduce "creaks".
- 90mm waste diameter
- Underside of tray pre-marked for fitting of feet

### **TECHNICAL DRAWINGS**

#### NOTES

Drawing indicates the technical measurement only and is not a reflection of how the unit will look. Sizes are nominal only. All drawings in millimeters. Drawings not to scale.

MICHEL CÉSAR VCBC BURLINGTON LAUNDRY / WHERE BATHROOMS & LAUNDRIES COME TOGETHER BEAUTIFULLY /