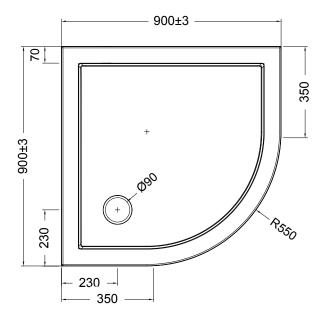

## **TECHNICAL DRAWINGS**

### **NOTES**

Drawing indicates the technical measurement only and is not a reflection of how the unit will look. Sizes are nominal only. All drawings in millimeters. Drawings not to scale.