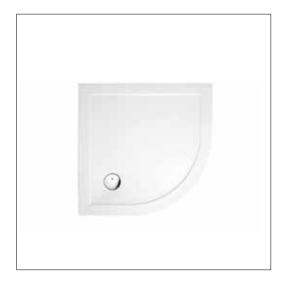

#### DESCRIPTION

Quadrant Shower Tray - 900 x 900

PRODUCT CODE

BSF-9090R

#### **FEATURES**

- Dimensions W900mm x H35mm x D900mm
- Lightweight anti-bacterial acrylic shower tray designed with the best quality materials and a contemporary look.
- Designed to suit a range of shower configurations and enclosures, these superior slimline trays are built to last with impeccable strength.
- Comes with an easy clean waste, sealing tape and acrylic upstands on two sides.
- All trays are reinforced with a steel frame and then filled with foam to reduce "creaks".
- 90mm waste diameter
- Underside of tray pre-marked for fitting of feet