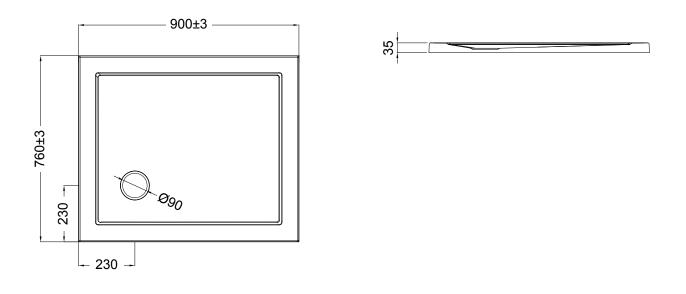

### FEATURES

- Dimensions W900mm x H35mm x D760mm
- Lightweight anti-bacterial acrylic shower tray designed with the best quality materials and a contemporary look.
- Designed to suit a range of shower configurations and enclosures, these superior slimline trays are built to last with impeccable strength.
- Comes with an easy clean waste, sealing tape and acrylic upstands on two sides.
- All trays are reinforced with a steel frame and then filled with foam to reduce "creaks".
- 90mm waste diameter
- Underside of tray pre-marked for fitting of feet

# **TECHNICAL DRAWINGS**

#### NOTES

Drawing indicates the technical measurement only and is not a reflection of how the unit will look. Sizes are nominal only. All drawings in millimeters. Drawings not to scale.

MICHEL CÉSAR VCBC BURLINGTON LAUNDRY / WHERE BATHROOMS & LAUNDRIES COME TOGETHER BEAUTIFULLY /