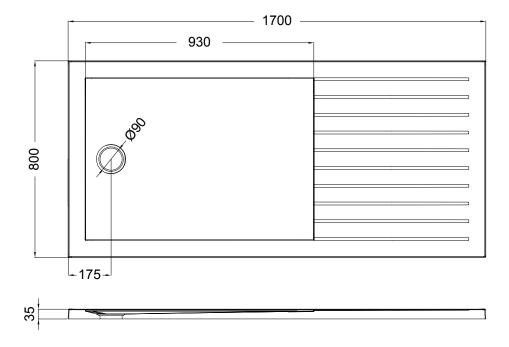

## **TECHNICAL DRAWINGS**

## **NOTES**

Drawing indicates the technical measurement only and is not a reflection of how the unit will look. Sizes are nominal only. All drawings in millimeters. Drawings not to scale.

## **FEATURES**

- Dimensions W1700mm x H35mm x D800mm
- Lightweight anti-bacterial acrylic shower tray designed with the best quality materials and a contemporary look.
- Designed to suit a range of shower configurations and enclosures, these superior slimline trays are built to last with impeccable strength.
- Comes with an easy clean waste, sealing tape and acrylic upstands on two sides.
- All trays are reinforced with a steel frame and then filled with foam to reduce "creaks".
- 90mm waste diameter
- Underside of tray pre-marked for fitting of feet