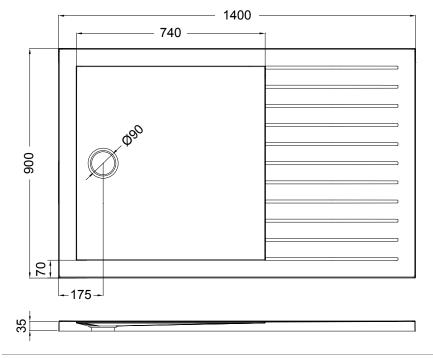

### FEATURES

- Dimensions W1400mm x H35mm x D900mm
- Lightweight anti-bacterial acrylic shower tray designed with the best quality materials and a contemporary look.
- Designed to suit a range of shower configurations and enclosures, these superior slimline trays are built to last with impeccable strength.
- Comes with an easy clean waste, sealing tape and acrylic upstands on two sides.
- All trays are reinforced with a steel frame and then filled with foam to reduce "creaks".
- 90mm waste diameter
- Underside of tray pre-marked for fitting of feet

### **TECHNICAL DRAWINGS**

#### NOTES

Drawing indicates the technical measurement only and is not a reflection of how the unit will look. Sizes are nominal only. All drawings in millimeters. Drawings not to scale.

MICHEL CÉSAR VCBC BURLINGTON LAUNDRY / WHERE BATHROOMS & LAUNDRIES COME TOGETHER BEAUTIFULLY /