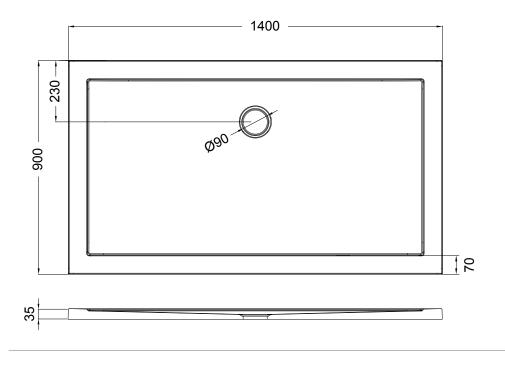

### FEATURES

- Dimensions W1400mm x H35mm x D900mm
- Lightweight anti-bacterial acrylic shower tray designed with the best quality materials and a contemporary look.
- Designed to suit a range of shower configurations and enclosures, these superior slimline trays are built to last with impeccable strength.
- Comes with an easy clean waste, sealing tape and acrylic upstands on two sides.
- All trays are reinforced with a steel frame and then filled with foam to reduce "creaks".
- 90mm waste diameter
- Underside of tray pre-marked for fitting of feet

## **TECHNICAL DRAWINGS**

#### NOTES

Drawing indicates the technical measurement only and is not a reflection of how the unit will look. Sizes are nominal only. All drawings in millimeters. Drawings not to scale.

MICHEL CÉSAR VCBC BURLINGTON LAUNDRY / WHERE BATHROOMS & LAUNDRIES COME TOGETHER BEAUTIFULLY /