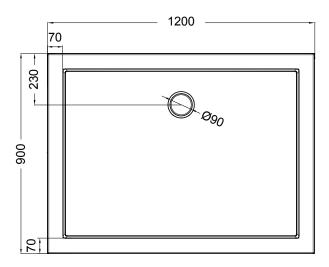

#### **FEATURES**

- Dimensions W1200mm x H35mm x D900mm
- Lightweight anti-bacterial acrylic shower tray designed with the best quality materials and a contemporary look.
- Designed to suit a range of shower configurations and enclosures, these superior slimline trays are built to last with impeccable strength.
- Comes with an easy clean waste, sealing tape and acrylic upstands on two sides.
- All trays are reinforced with a steel frame and then filled with foam to reduce "creaks".
- 90mm waste diameter
- Underside of tray pre-marked for fitting of feet

## **TECHNICAL DRAWINGS**

### **NOTES**

Drawing indicates the technical measurement only and is not a reflection of how the unit will look. Sizes are nominal only. All drawings in millimeters. Drawings not to scale.