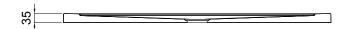

#### **FEATURES**

- Dimensions W1200mm x H35mm x D900mm
- Lightweight anti-bacterial acrylic shower tray designed with the best quality materials and a contemporary look.
- Designed to suit a range of shower configurations and enclosures, these superior slimline trays are built to last with impeccable strength.
- Comes with an easy clean waste, sealing tape and acrylic upstands on two sides.
- All trays are reinforced with a steel frame and then filled with foam to reduce "creaks".
- 90mm waste diameter
- Underside of tray pre-marked for fitting of feet

## **TECHNICAL DRAWINGS**

### **NOTES**

Drawing indicates the technical measurement only and is not a reflection of how the unit will look. Sizes are nominal only. All drawings in millimeters. Drawings not to scale.