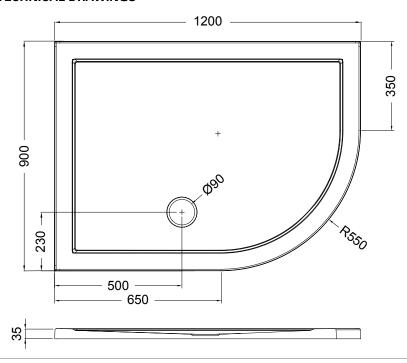

## **TECHNICAL DRAWINGS**

### **NOTES**

Drawing indicates the technical measurement only and is not a reflection of how the unit will look. Sizes are nominal only. All drawings in millimeters. Drawings not to scale.