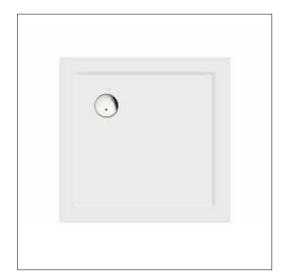

## **Acrylic Shower Tray**

DESCRIPTION

Square Shower Tray - 1000 x 1000

PRODUCT CODE

BSF-1000S

## **FEATURES**

- Dimensions W1000mm x H35mm x D1000mm
- Lightweight anti-bacterial acrylic shower tray designed with the best quality materials and a contemporary look.
- Designed to suit a range of shower configurations and enclosures, these superior slimline trays are built to last with impeccable strength.
- Comes with an easy clean waste, sealing tape and acrylic upstands on two sides.
- All trays are reinforced with a steel frame and then filled with foam to reduce "creaks".
- 90mm waste diameter
- Underside of tray pre-marked for fitting of feet