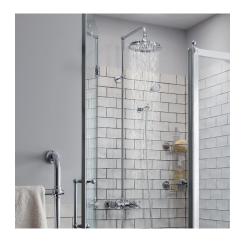

DESCRIPTION

Burlington

PRODUCT CODE

BEF2S

Eden Thermostatic Shower with Standard Rigid Riser

## **FEATURES**

- Dimensions W226 x H945.5 x D355 (Excludes shower rose) mm
- Eden Thermostatic Exposed Shower Bar Valve Two Outlet, Swivel Shower Arm, Handset & Holder with Hose with Standard Rigid Riser (*Airburst shower head pictured, sold separately in 6" or 9"*).
- Traditional brass body, Claremont handles, with ceramic indices
- Adjustable wall bracket, 1500mm shower hose, and handset with ceramic handle
- 18mm diameter vertical brass shower riser
- 355mm adjustable swivel shower arm
- Shower head has anti-limescale silicon nipples.
- Large bore shower hose (11mm)
- Hot & cold inlet 15mm