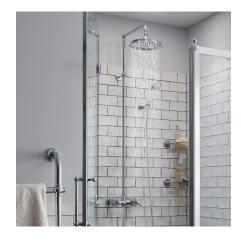

## DESCRIPTION

Burlington®
PRODUCT CODE

BEF2S BLA

Eden Thermostatic Shower with Standard Rigid Riser

## **FEATURES**

- Dimensions W226 x H945.5 x D355 (Excludes shower rose) mm
- Eden Thermostatic Exposed Shower Bar Valve Two Outlet, Swivel Shower Arm, Handset & Holder with Hose with Standard Rigid Riser (*Airburst shower head pictured, sold separately in 6" or 9"*).
- Traditional brass body, Claremont handles, with black ceramic indices
- Adjustable wall bracket, 1500mm shower hose, and handset with ceramic handle
- 18mm diameter vertical brass shower riser
- 355mm adjustable swivel shower arm
- Shower head has anti-limescale silicon nipples.
- Large bore shower hose (11mm)
- Hot & cold inlet 15mm