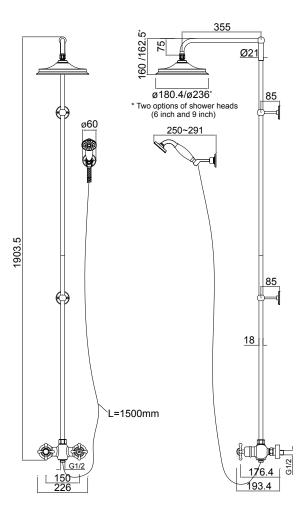

## FEATURES

- Dimensions W226 x H1903 x D355 *(Excludes shower rose)* mm
- Eden Thermostatic Exposed Shower Bar Valve Two Outlet, Swivel Shower Arm, Handset & Holder with Hose with Extended Rigid Riser (*Airburst shower head pictured, sold separately in 6" or 9"*).
- Traditional brass body, Claremont handles, with ceramic indices (available in black or white)
- Adjustable wall bracket, 1500mm shower hose, and handset with ceramic handle
- 18mm diameter vertical brass shower riser
- 355mm adjustable swivel shower arm
- Shower head has anti-limescale silicon nipples.
- Large bore shower hose (11mm)
- Hot & cold inlet 15mm

## TECHNICAL DRAWINGS