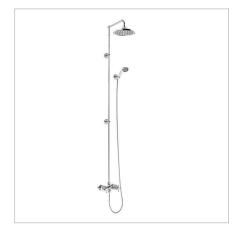

## DESCRIPTION

Eden Thermostatic Shower with Extended Rigid Riser

PRODUCT CODE

BEF2S.EXT BLA

## **FEATURES**

- Dimensions W226 x H1903 x D355 (Excludes shower rose) mm
- Eden Thermostatic Exposed Shower Bar Valve Two Outlet, Swivel Shower Arm, Handset & Holder with Hose with Extended Rigid Riser (*Airburst shower head pictured, sold separately in 6" or 9"*).
- Traditional brass body, Claremont handles, with black ceramic indices
- Adjustable wall bracket, 1500mm shower hose, and handset with ceramic handle
- 18mm diameter vertical brass shower riser
- 355mm adjustable swivel shower arm
- Shower head has anti-limescale silicon nipples.
- Large bore shower hose (11mm)
- Hot & cold inlet 15mm