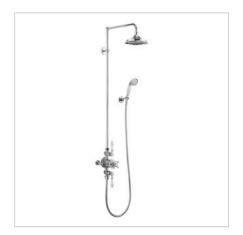

## DESCRIPTION

Avon Thermostatic Shower with 6" / 9" Shower Head

PRODUCT CODE BAF3S / V16 / V17

## **FFATURES**

- Dimensions W196 x H1158 x D355 mm
- Avon Thermostatic Exposed Shower Valve Two Outlet, Standard Rigid Riser, Swivel Arm, Handset & Holder with Hose with 6" or 9" Airburst Shower Head
- 18mm diameter vertical brass shower riser with adjustable wall bracket, 355mm adjustable swivel shower arm
- Claremont tap with White ceramic indice, and ceramic levers. Lever/indice also available in Black\* (additional cost)
- Thermostatic mixing valves blend hot and cold water to ensure constant, safe temperatures. Has Vernet wax capsules throughout their showering valves, meaning temperature when showering varies no more than +-1°C.
- Airburst shower heads combine air and water, the pressure inside the shower head is increased, meaning is has the power of a traditional shower but with up to 33% water saved.
- Mixer body and handset made of brass. The shower head is made of ABS and brass, and has anti-limescale silicon nipples.
- Large bore shower hose (11mm), hose length: 1.5m