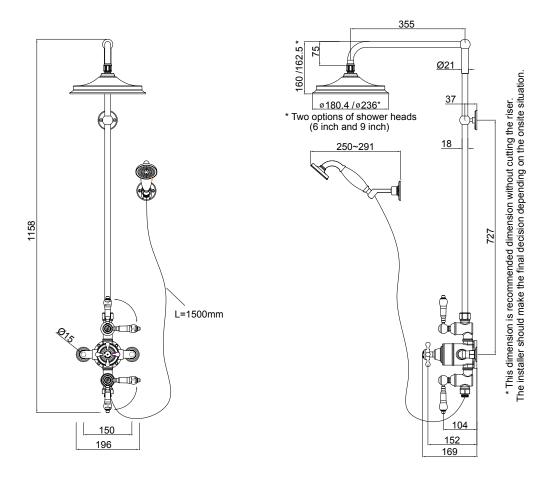

## **TECHNICAL DRAWINGS**

## **FFATURES**

- Dimensions W196 x H1158 x D355 mm
- Avon Thermostatic Exposed Shower Valve Two Outlet, Standard Rigid Riser, Swivel Arm, Handset & Holder with Hose with 6" or 9" Airburst Shower Head
- 18mm diameter vertical brass shower riser with adjustable wall bracket, 355mm adjustable swivel shower arm
- Claremont tap with White ceramic indice, and ceramic levers. Lever/indice also available in Black\* (additional cost)
- Thermostatic mixing valves blend hot and cold water to ensure constant, safe temperatures. Has Vernet wax capsules throughout their showering valves, meaning temperature when showering varies no more than +-1°C.
- Airburst shower heads combine air and water, the pressure inside the shower head is increased, meaning is has the power of a traditional shower but with up to 33% water saved.
- Mixer body and handset made of brass. The shower head is made of ABS and brass, and has anti-limescale silicon nipples.
- Large bore shower hose (11mm), hose length: 1.5m

## **NOTES**

Hot & cold inlet 15mm. 3 star WELS rating. \*Non stock item. Drawing indicates the technical measurement only and is not a reflection of how the product will look. Sizes are nominal only. All drawings in millimeters. Drawings not to scale. Excludes accessories. December 2018.