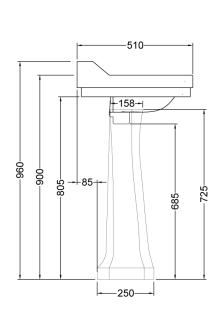

Material: Vitreous China Basin size: w 61cm x d 51cm Overall height: 96cm

Tap holes: Available with one (1TH) or two (2TH) tap holes

Size: 265 x 620 x 960 mm