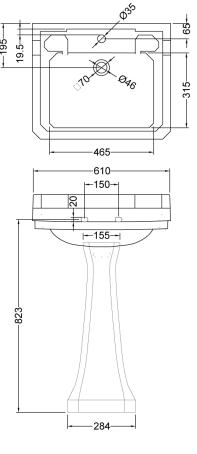

Material: Vitreous China Basin size: w 61cm x d 51cm Overall height: 96cm

Tap holes: Available with one (1TH) or two (2TH) tap holes

Size: 265 x 620 x 960 mm

#### **Additional Information**

The overflow is to solve the issue of a dripping tap if the plug is left in. It is

not designed to take a flowing tap.

To order the correct tap hole configuration simply use 1TH or 2TH at the end of the basin product code.