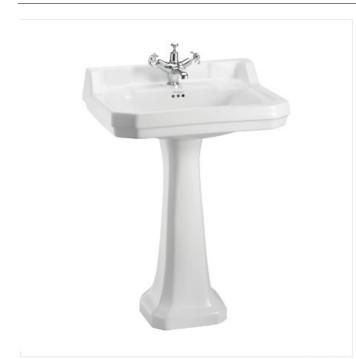

### Edwardian 62cm basin with regal pedestal

Code Regal pedestal

B5 1TH Edwardian basin 61cm 1TH

\* price excludes taps & wastes

Finishes: White

Product Type: Traditional

Weight: 34.25 kg

Barcodes: B5 1TH (5055806001497),P9 (5055806005266)

Material: Vitreous China Basin size: w 61cm x d 51cm Overall height: 96cm

Tap holes: Available with one (1TH) or two (2TH) tap holes

Size: 265 x 620 x 960 mm