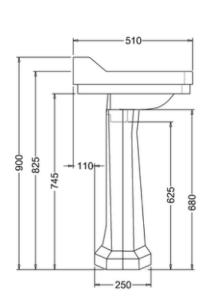

Barcodes: B5 1TH (5055806001497),P1 (5055806005105)

Material: Vitreous China Basin size: w 61cm x d 51cm Overall height: 90cm

Tap holes: Available with one (1TH) or two (2TH) tap holes

**Size:** 610 x 510 x 900 mm