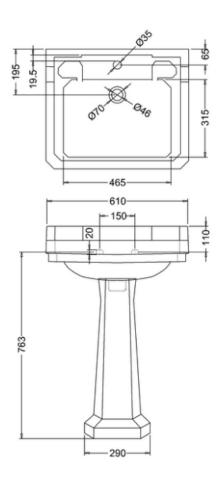

Barcodes: B5 1TH (5055806001497),P1 (5055806005105)

Material: Vitreous China Basin size: w 61cm x d 51cm Overall height: 90cm

Tap holes: Available with one (1TH) or two (2TH) tap holes

**Size:** 610 x 510 x 900 mm

#### **Additional Information**

The overflow is to solve the issue of a dripping tap if the plug is left in. It is

not designed to take a flowing tap.

To order the correct tap hole configuration simply use 1TH or 2TH at the end of the basin product code.